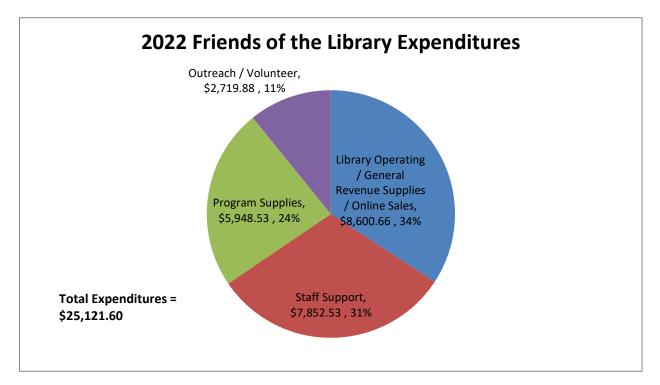

#### Notes

\* Revenue = 93.56% received and Expenditures = 73.94% spent

|                                 |     |            |    |          |         | OVER/(UNDEF | 1     |              |  |  |
|---------------------------------|-----|------------|----|----------|---------|-------------|-------|--------------|--|--|
| PENSES                          | YEA | R TO DATE  | В  | UDGET    | % USED  | TO DATE     | \$ RE | \$ REMAINING |  |  |
| Sale Supplies                   |     |            |    |          |         |             |       |              |  |  |
| Library Shop Supplies           | \$  | 547.70     | \$ | 400      | 136.93% | \$ 14       | 3 \$  | (148         |  |  |
| Library Shop Taxes & Credit     |     |            |    |          |         |             |       |              |  |  |
| Card Fees                       | \$  | 1,115.83   | \$ | 1,150    | 97.03%  | \$ (3       |       | 34           |  |  |
| Online Sales - Supplies         | \$  | 180.44     | \$ | 800      | 22.56%  | \$ (62      | /     | 620          |  |  |
| Online Sales - Services         | \$  | 1,631.46   | \$ | 1,500    | 108.76% | \$ 13       | ,     | (131         |  |  |
| Online Sales - Shipping Charges | \$  | 1,100.00   | \$ | 3,000    | 36.67%  | \$ (1,90    | D) \$ | 1,900        |  |  |
| Holiday Shop Supplies (Sept-    |     |            |    |          |         |             |       |              |  |  |
| Nov)                            | \$  | 396.54     | \$ | 1,500    | 26.44%  |             | /     | 1,103        |  |  |
| Coffee Supplies                 | \$  | 1,264.75   | \$ | 1,000    | 126.48% | \$ 26       | 5 \$  | (265         |  |  |
| Other Revenue Supplies          |     |            |    |          |         |             |       |              |  |  |
| Membership Supplies             | \$  | 655.48     | \$ | 150      | 436.99% |             |       | (505         |  |  |
| Fundraiser Supplies             | \$  | -          | \$ | 100      | 0.00%   | \$-         | \$    | 100          |  |  |
| Library Meeting Supplies        | \$  | 30.00      | \$ | 200      | 15.00%  | \$ (17      | D) \$ | 170          |  |  |
| Library Materials & Support     |     |            |    |          |         |             |       |              |  |  |
| General Supplies                | \$  | 137.30     | \$ | 100      | 137.30% | \$ 3        | ,     | (37          |  |  |
| Christmas Decorations           | \$  | 1,507.08   | \$ | 3,000    | 50.24%  | \$ (1,49    | /     | 1,493        |  |  |
| General Services                | \$  | -          | \$ | -        | 0.00%   |             | \$    | -            |  |  |
| Library MateriasI (Online       |     |            |    |          |         |             |       |              |  |  |
| Resources, Equipment, Books,    |     |            |    |          |         |             |       |              |  |  |
| Magazines, Non-Print)           | \$  | 34.08      | \$ | -        | 0.00%   |             | \$    | (34          |  |  |
| Program Supplies                |     |            |    |          |         |             |       |              |  |  |
| Adult Program Supplies          | \$  | 244.17     | \$ | 800      | 30.52%  | \$ (55      | /     | 556          |  |  |
| YA Program Supplies             | \$  | 1,411.82   | \$ | 1,000    | 141.18% | \$ 41       |       | (412         |  |  |
| Children's Program Supplies     | \$  | 1,533.02   | \$ | 1,500    | 102.20% | \$ 3        |       | (33          |  |  |
| All Family Special Programs     | \$  | -          | \$ | 800      | 0.00%   | \$ (80      |       | 800          |  |  |
| Summer Reading Program          | \$  | 1,000.00   | \$ | 1,000    | 100.00% | \$ -        | \$    | -            |  |  |
| Winter Reading Program          | \$  | 900.00     | \$ | 500      | 180.00% | \$ 40       |       | (400         |  |  |
| General Program Supplies        | \$  | 859.52     | \$ | -        |         | \$ 86       | )\$   | (860         |  |  |
| Outreach/Volunteer              |     |            |    |          |         |             |       |              |  |  |
| Outreach-General                | \$  | 1,252.25   | \$ | 3,000    | 41.74%  |             | 1     | 1,748        |  |  |
| Book Weeks                      | \$  | 84.23      | \$ | 150      | 56.15%  | \$ (6       | /     | 66           |  |  |
| Holiday Handout Supplies        | \$  | 493.20     | \$ | 750      | 65.76%  | \$ (25      | 1     | 257          |  |  |
| Business Outreach               | \$  | 250.00     | \$ | 200      | 125.00% | \$ 5        |       | (50          |  |  |
| School Outreach                 | \$  | -          | \$ | 100      | 0.00%   | \$ (10      | /     | 100          |  |  |
| Volunteer Recognition           | \$  | 148.20     | \$ | 300      | 49.40%  | \$ (15      | , ·   | 152          |  |  |
| Dues & Luncheons                | \$  | 492.00     | \$ | 225      | 218.67% | \$ 26       | 7 \$  | (267         |  |  |
| Staff Support                   |     | 5 004 00   |    | 4 750    | 400.400 |             |       | <i></i>      |  |  |
| Booster Bunch                   | \$  | 5,864.29   | \$ | 4,750    | 123.46% |             |       | (1,114       |  |  |
| Staff Risky Business Grant      | \$  | -          | \$ | 2,500    | 0.00%   | •           | \$    | 2,500        |  |  |
| Staff In-Service                | \$  | 1,988.24   | \$ | 3,500    | 56.81%  |             |       | 1,512        |  |  |
| Total Expenses                  | \$  | 25,121.60  | \$ | 33,975   | 73.94%  | \$ (2,05    | 4)\$  | 8,853        |  |  |
| Net Difference                  | \$  | (3,580.55) | \$ | (10,950) |         |             |       |              |  |  |