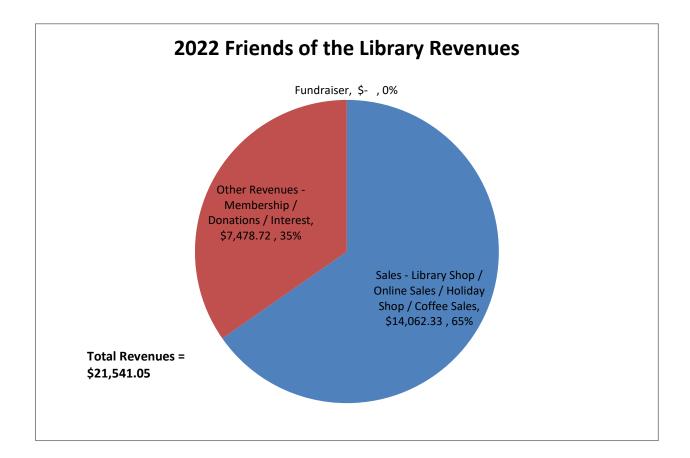

#### BROWNSBURG PUBLIC LIBRARY REVENUE AND EXPENSE STATEMENT As of December 31, 2022

|                          |     |            |              |   |            | OVE | ER/(UNDER) |      | \$\$     |
|--------------------------|-----|------------|--------------|---|------------|-----|------------|------|----------|
|                          | YEA | AR TO DATE | BUDGET       |   | % RECEIVED | 1   | TO DATE    | OUTS | STANDING |
| VENUES                   |     |            |              |   |            |     |            |      |          |
| Sales                    |     |            |              |   |            |     |            |      |          |
| Library Shop (Jan - Nov) | \$  | 7,681.06   | \$<br>5,000  |   | 153.62%    | \$  | 2,681      | \$   | (2,681   |
| Online Sales             | \$  | 3,327.19   | \$<br>8,000  |   | 41.59%     | \$  | (4,673)    | \$   | 4,673    |
| Holiday Shop (December)  | \$  | 2,191.08   | \$<br>4,000  |   | 54.78%     | \$  | (1,809)    | \$   | 1,809    |
| Coffee Sales             | \$  | 863.00     | \$<br>1,000  |   | 86.30%     | \$  | (137)      | \$   | 137      |
| Fundraiser               | \$  | -          | \$<br>1,000  |   | 0.00%      | \$  | -          | \$   | 1,000    |
| Other Revenues           |     |            |              |   |            |     |            |      |          |
| Membership (Dec - March) | \$  | 5,820.00   | \$<br>3,000  |   | 194.00%    | \$  | 2,820      | \$   | (2,820   |
| Donations                | \$  | 1,563.30   | \$<br>1,000  |   | 156.33%    | \$  | 563        | \$   | (563     |
| Interest Earned          | \$  | 95.42      | \$<br>25     |   | 381.68%    | \$  | 70         | \$   | (70      |
| Miscellaneous Revenues   | \$  | -          | \$<br>-      |   |            |     |            | \$   | -        |
| Program Revenues         |     |            |              |   |            |     |            |      |          |
| Adult Program Fees       | \$  | -          | \$<br>-      |   |            |     |            | \$   | -        |
| YA Program Fees          | \$  | -          | \$<br>-      |   |            |     |            | \$   | -        |
| Children's Program Fees  |     |            |              | Ī |            |     |            |      |          |
| Total revenues           | \$  | 21,541.05  | \$<br>23,025 |   | 93.56%     | \$  | (484)      | \$   | 1,484    |