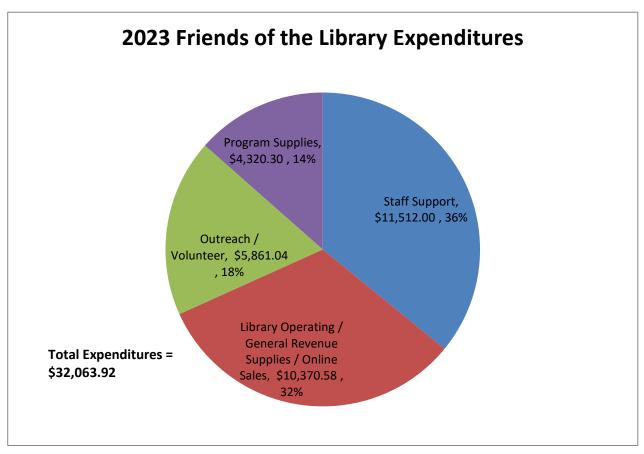

# Friends of the Brownsburg Public Library December 2023 Financial Report

| Friends of the Brownsburg Public Library Balance Sheet Year to Date 2023 |                                 |           |              |        |              |           |                      |             |                                   |           |                  |  |
|--------------------------------------------------------------------------|---------------------------------|-----------|--------------|--------|--------------|-----------|----------------------|-------------|-----------------------------------|-----------|------------------|--|
|                                                                          | January 1, 2023<br>Cash Balance |           | Revenues     |        | Expenditures |           | Account<br>Transfers |             | December 31, 2023<br>Cash Balance |           | Interest<br>Rate |  |
| Hendricks County Bank                                                    | \$                              | 4,051.21  | \$ 28,097.07 |        | \$           | 32,063.92 | \$                   | \$ 5,000.00 |                                   | 5,084.36  | 0.03%            |  |
| First Merchants Money<br>Market                                          | \$                              | 33,135.12 | \$           | 515.11 | \$           | -         | \$                   | (5,000.00)  | \$                                | 28,650.23 | 2.02%            |  |

#### Notes

<sup>\*</sup> Revenue = 142.70% received and Expenditures = 89.13% spent

|                                 |    | I          |    | 1        |   |         | ٥٧ | /ER/(UNDER) |                 |
|---------------------------------|----|------------|----|----------|---|---------|----|-------------|-----------------|
| <u>EXPENSES</u>                 | YΕ | AR TO DATE | E  | BUDGET   |   | % USED  |    | TO DATE     | \$<br>REMAINING |
| Sale Supplies                   |    |            |    |          | Г |         |    |             |                 |
| Library Shop Supplies           | \$ | 459.29     | \$ | 400      |   | 114.82% | \$ | 59          | \$<br>(59)      |
| Library Shop Taxes & Credit     |    |            |    |          |   |         |    |             |                 |
| Card Fees                       | \$ | 1,367.97   | \$ | 1,400    |   | 97.71%  |    | (32)        | \$<br>32        |
| Online Sales - Supplies         | \$ | 124.87     | \$ | 800      |   | 15.61%  |    | (675)       | 675             |
| Online Sales - Services         | \$ | 1,674.60   | \$ | 1,500    |   | 111.64% | \$ | 175         | \$<br>(175)     |
| Online Sales - Shipping Charges | \$ | 1,100.00   | \$ | 3,000    |   | 36.67%  | \$ | (1,900)     | \$<br>1,900     |
| Holiday Shop Supplies (Sept-    |    |            |    |          |   |         |    |             |                 |
| Nov)                            | \$ | 413.22     | \$ | 1,500    |   | 27.55%  |    | (1,087)     | \$<br>1,087     |
| Coffee Supplies                 | \$ | 1,109.82   | \$ | 1,000    |   | 110.98% | \$ | 110         | \$<br>(110)     |
| Other Revenue Supplies          |    |            |    |          |   |         |    |             |                 |
| Membership Supplies             | \$ | 862.60     | \$ | 150      |   | 575.07% |    | 713         | \$<br>(713)     |
| Fundraiser Supplies             | \$ | 50.00      | \$ | 100      |   | 50.00%  | \$ | (50)        | \$<br>50        |
| Library Meeting Supplies        | \$ | 13.95      | \$ | 200      |   | 6.98%   | \$ | (186)       | \$<br>186       |
| Library Materials & Support     |    |            |    |          |   |         |    |             |                 |
| General Supplies                | \$ | 19.22      | \$ | 100      |   | 19.22%  |    | (81)        | 81              |
| Christmas Decorations           | \$ | 3,175.04   | \$ | 3,000    |   | 105.83% |    | 175         | \$<br>(175)     |
| General Services                | \$ | -          | \$ | -        |   | 0.00%   | \$ | -           | \$<br>-         |
| Library Materiasl (Online       |    |            |    |          |   |         |    |             |                 |
| Resources, Equipment, Books,    |    |            |    |          |   |         |    |             |                 |
| Magazines, Non-Print)           | \$ | -          | \$ | -        | L | 0.00%   | \$ | -           | \$<br>-         |
| Program Supplies                |    |            |    |          |   |         |    |             |                 |
| Adult Program Supplies          | \$ | 791.72     | \$ | 800      | L | 98.97%  |    | (8)         | \$<br>8         |
| Winter Reading Program          | \$ | -          | \$ | 500      | L | 0.00%   |    | (500)       | 500             |
| YA Program Supplies             | \$ | 821.45     | \$ | 1,500    | L | 54.76%  |    | (679)       | 679             |
| Children's Program Supplies     | \$ | 1,200.97   | \$ | 2,000    | L | 60.05%  |    | (799)       | \$<br>799       |
| All Family Special Programs     | \$ | -          | \$ | 800      | L | 0.00%   |    | (800)       | \$<br>800       |
| Summer Reading Program          | \$ | 1,000.00   | \$ | 1,000    | L | 100.00% |    | -           | \$<br>-         |
| General Program Supplies        | \$ | 506.16     | \$ | 750      | L |         | \$ | (244)       | \$<br>244       |
| Outreach/Volunteer              |    |            |    |          |   |         |    |             |                 |
| Outreach-General                | \$ | 4,351.98   | \$ | 3,000    | L | 145.07% |    | 1,352       | \$<br>(1,352)   |
| Book Weeks                      | \$ | -          | \$ | 150      | L | 0.00%   | •  | (150)       | 150             |
| Holiday Handout Supplies        | \$ | 1,177.17   | \$ | 750      | L | 156.96% |    | 427         | \$<br>(427)     |
| Business Outreach               | \$ | 125.00     | \$ | 200      | L | 62.50%  |    |             | 75              |
| School Outreach                 | \$ | -          | \$ | 100      | L | 0.00%   |    | (100)       | 100             |
| Volunteer Recognition           | \$ | 125.00     | \$ | 300      | L | 41.67%  |    | (175)       | \$<br>175       |
| Dues & Luncheons                | \$ | 81.89      | \$ | 225      |   | 36.40%  | \$ | (143)       | \$<br>143       |
| Staff Support                   |    |            |    |          |   |         |    |             |                 |
| Booster Bunch                   | \$ | 4,939.09   | \$ | 4,750    | L | 103.98% |    | 189         | \$<br>(189)     |
| MLIS Scholarship                | \$ | 3,000.00   | \$ | 2,500    | L | 120.00% |    | 500         | \$<br>(500)     |
| Staff In-Service                | \$ | 3,572.91   | \$ | 3,500    | L | 102.08% |    | 73          | \$<br>(73)      |
| Total Expenses                  | \$ | 32,063.92  | \$ | 35,975   |   | 89.13%  | \$ | (1,132)     | \$<br>3,911     |
| Net Difference                  | \$ | (3,451.74) | \$ | (15,925) |   |         |    |             |                 |

### 2023

- Projected at a loss of \$10,950 based on Budget and ended with a loss of \$3,580.55
- Library Shop (\$6,426.28) and Membership (\$5,322.40) were the profit leaders in 2023 with Holiday Shop (\$2,596.32) not far behind.
- Online Sales did better this year. We increased the price floor which means that we're selling higher priced items and making a better return. We may want to look at increasing it again. We'll give it another year and see if online sales continue to trend up.
- Coffee is not intended to produce revenue, but thanks to our end of the year sponsors, Coffee made a strong finish. I've been tracking the expenses to ensure that Friends are not funding the service. As long as we have sponsors, coffee cost can remain at \$1.
  - Total Cost for K-Cup and Cup = \$0.59
    - K-Cup Cost = \$0.54 per (1,342 K-Cups / \$723.68)
    - Cup, Lid & Sleeve = \$0.05 per (3,400 pieces / \$174.79)
  - Extras Sugar, creamer, stir sticks \$0.04 per (4,420 pieces / \$181.38)
  - o Taxes 7% of \$1 = \$0.07
  - o \$0.66 for k-cup, cup and tax
  - o Free Coffee Staff Events and membership cards