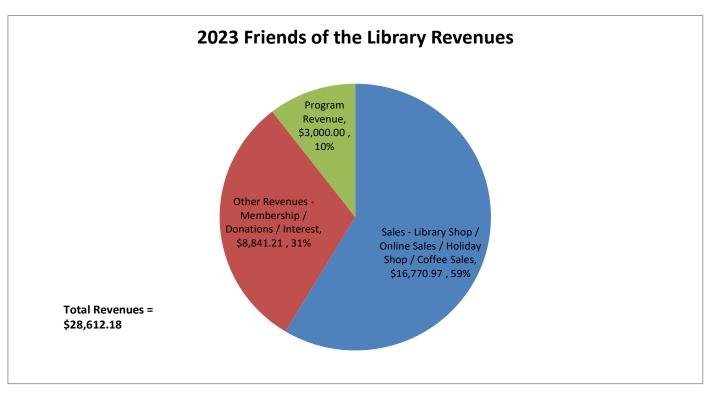

# Friends of the Brownsburg Public Library December 2023 Financial Report

| Friends of the Brownsburg Public Library Balance Sheet Year to Date 2023 |                                 |           |              |        |              |           |                      |             |                                   |           |                  |  |
|--------------------------------------------------------------------------|---------------------------------|-----------|--------------|--------|--------------|-----------|----------------------|-------------|-----------------------------------|-----------|------------------|--|
|                                                                          | January 1, 2023<br>Cash Balance |           | Revenues     |        | Expenditures |           | Account<br>Transfers |             | December 31, 2023<br>Cash Balance |           | Interest<br>Rate |  |
| Hendricks County Bank                                                    | \$                              | 4,051.21  | \$ 28,097.07 |        | \$           | 32,063.92 | \$                   | \$ 5,000.00 |                                   | 5,084.36  | 0.03%            |  |
| First Merchants Money<br>Market                                          | \$                              | 33,135.12 | \$           | 515.11 | \$           | -         | \$                   | (5,000.00)  | \$                                | 28,650.23 | 2.02%            |  |

### 2023

- Projected at a loss of \$10,950 based on Budget and ended with a loss of \$3,580.55
- Library Shop (\$6,426.28) and Membership (\$5,322.40) were the profit leaders in 2023 with Holiday Shop (\$2,596.32) not far behind.
- Online Sales did better this year. We increased the price floor which means that we're selling higher priced items and making a better return. We may want to look at increasing it again. We'll give it another year and see if online sales continue to trend up.
- Coffee is not intended to produce revenue, but thanks to our end of the year sponsors, Coffee made a strong finish. I've been tracking the expenses to ensure that Friends are not funding the service. As long as we have sponsors, coffee cost can remain at \$1.
  - Total Cost for K-Cup and Cup = \$0.59
    - K-Cup Cost = \$0.54 per (1,342 K-Cups / \$723.68)
    - Cup, Lid & Sleeve = \$0.05 per (3,400 pieces / \$174.79)
  - Extras Sugar, creamer, stir sticks \$0.04 per (4,420 pieces / \$181.38)
  - o Taxes 7% of \$1 = \$0.07
  - o \$0.66 for k-cup, cup and tax
  - o Free Coffee Staff Events and membership cards

| 2023 Revenue Analysis |             |            |                          |                           |    |            |                        |    |                           |     |  |
|-----------------------|-------------|------------|--------------------------|---------------------------|----|------------|------------------------|----|---------------------------|-----|--|
|                       | Revenue     | Expense    | % of Expenses to Revenue | % of Profit<br>to Revenue |    | rofit/Loss | % of each to the total | 2  | 2022 Profit/Loss<br>and % |     |  |
| Library Shop          | \$ 8,253.54 | \$1,827.26 | 22%                      | 78%                       | \$ | 6,426.28   | 42%                    | \$ | 6,017.53                  | 45% |  |
| Online Sales          | \$ 3,596.34 | \$2,899.47 | 81%                      | 19%                       | \$ | 696.87     | 5%                     | \$ | 415.29                    | 3%  |  |
| Holiday Shop (2023)   | \$ 3,009.54 | \$ 413.22  | 14%                      | 86%                       | \$ | 2,596.32   | 17%                    | \$ | 1,736.54                  | 13% |  |
| Coffee Sales          | \$ 1,282.30 | \$1,109.82 | 87%                      | 13%                       | \$ | 172.48     | 1%                     | \$ | 78.24                     | 1%  |  |
| Membership            | \$ 6,185.00 | \$ 862.60  | 14%                      | 86%                       | \$ | 5,322.40   | 35%                    | \$ | 5,164.52                  | 39% |  |
|                       | \$22,326.72 | \$7,112.37 |                          |                           | \$ | 15,214.35  |                        | \$ | 13,412.12                 |     |  |