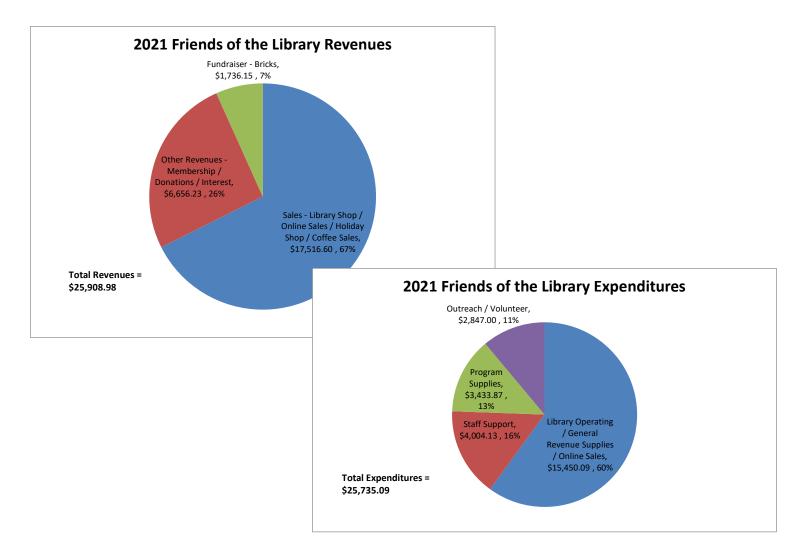

## BROWNSBURG PUBLIC LIBRARY REVENUE AND EXPENSE STATEMENT As of December 31, 2021

|                         |     |            |    |        |            | OVE | R/(UNDER) |     | \$\$     |   |
|-------------------------|-----|------------|----|--------|------------|-----|-----------|-----|----------|---|
|                         | YEA | AR TO DATE | E  | BUDGET | % RECEIVED | T   | O DATE    | OUT | STANDING |   |
| REVENUES                |     |            |    |        |            |     |           |     |          |   |
| Sales                   |     |            |    |        |            |     |           |     |          |   |
| Library Shop            | \$  | 5,594.52   | \$ | 6,000  | 93.24%     | \$  | (1,605)   | \$  | 405      |   |
| Online Sales            | \$  | 8,460.88   | \$ | 7,500  | 112.81%    | \$  | 961       | \$  | (961)    |   |
| Holiday Shop            | \$  | 3,195.90   | \$ | 5,000  | 63.92%     | \$  | (1,804)   | \$  | 1,804    |   |
| Coffee Sales            | \$  | 265.30     | \$ | 1,000  | 26.53%     | \$  | (735)     | \$  | 735      |   |
| Fundraiser              | \$  | 1,736.15   | \$ | 1,000  | 173.62%    | \$  | 736       | \$  | (736)    |   |
| Other Revenues          |     |            |    |        |            |     |           |     |          |   |
| Membership              | \$  | 5,045.00   | \$ | 2,000  | 252.25%    | \$  | 3,045     | \$  | (3,045)  |   |
| Donations               | \$  | 1,589.03   | \$ | 1,000  | 158.90%    | \$  | 589       | \$  | (589)    |   |
| Interest Earned         | \$  | 22.20      | \$ | 150    | 14.80%     | \$  | (128)     | \$  | 128      |   |
| Miscellaneous Revenues  | \$  | -          | \$ | -      |            |     |           | \$  | -        |   |
| Program Revenues        |     |            |    |        |            |     |           |     |          |   |
| Adult Program Fees      | \$  | -          | \$ | -      |            |     |           | \$  | -        |   |
| YA Program Fees         | \$  | -          | \$ | -      |            |     |           | \$  | -        |   |
| Children's Program Fees |     |            |    |        |            |     |           |     |          |   |
| Total revenues          | \$  | 25,908.98  | \$ | 23,650 | 109.55%    | \$  | 1,059     | \$  | (2,259)  | * |
|                         |     |            |    | ı      |            | ı   |           |     | I        |   |

#### Notes

<sup>\*</sup> Revenue = 109.55% received and Expenditures = 82.55% spent

|                                 |    | 1                                     | i '      | 1       | 1        |      |          | ı            |        |
|---------------------------------|----|---------------------------------------|----------|---------|----------|------|----------|--------------|--------|
|                                 |    |                                       |          |         |          | OVER | (UNDER)  |              |        |
| EXPENSES                        |    | AR TO DATE                            | E        | BUDGET  | % USED   |      | DATE     | \$ REMAINING |        |
| Sale Supplies                   |    |                                       |          |         |          |      |          | <u> </u>     |        |
| Library Shop Supplies           | \$ | 328.57                                | \$       | 400     | 82.14%   | \$   | (71)     | \$           | 71     |
| Library Shop Taxes & Credit     | T  | 0_0.0.                                | Ť        |         | -        | Ť    | (/       | Ť            |        |
| Card Fees                       | \$ | 1,079.90                              | \$       | 2.050   | 52.68%   | \$   | (970)    | \$           | 970    |
| Online Sales - Supplies         | \$ | 304.79                                | \$       | 800     | 38.10%   | \$   | (495)    | \$           | 495    |
| Online Sales - Services         | \$ | 1,601.84                              | \$       | 1,500   | 106.79%  | \$   | 102      | \$           | (102   |
| Online Sales - Shipping Charges | \$ | 3,000.00                              | \$       | 2,500   | 120.00%  | \$   | 500      | \$           | (500   |
| Holiday Shop Supplies           | \$ | 1,046.97                              | \$       | 500     | 209.39%  | \$   | 547      | \$           | (547   |
| Coffee Supplies                 | \$ | 413.09                                | \$       | 1.000   | 41.31%   | \$   | (587)    | \$           | 587    |
| Other Revenue Supplies          |    |                                       | <u> </u> | ,       |          |      | ( /      | <u> </u>     |        |
| Membership Supplies             | \$ | 987.69                                | \$       | 150     | 658.46%  | \$   | 838      | \$           | (838)  |
| Fundraiser Supplies             | \$ | 1,179.00                              | \$       | 100     | 1179.00% | \$   | 1,079    | \$           | (1,079 |
| Library Meeting Supplies        | \$ | 60.17                                 | \$       | 200     | 30.09%   | \$   | (140)    | \$           | 140    |
| Library Materials & Support     |    |                                       |          |         |          |      |          |              |        |
| General Supplies                | \$ | 877.23                                | \$       | 100     | 877.23%  | \$   | 777      | \$           | (777   |
| Christmas Decorations           | \$ | 4,508.38                              | \$       | 1,500   | 300.56%  | \$   | 3,008    | \$           | (3,008 |
| General Services                | \$ | 62.46                                 | \$       | -       | 0.00%    | \$   | 62       | \$           | (62    |
| Library Materiasl (Online       |    |                                       |          |         |          |      |          |              | ,      |
| Resources, Equipment, Books,    |    |                                       |          |         |          |      |          |              |        |
| Magazines, Non-Print)           | \$ | -                                     | \$       | -       |          |      |          | \$           | -      |
| Program Supplies                |    |                                       |          |         |          |      |          |              |        |
| Adult Program Supplies          | \$ | 302.93                                | \$       | 800     | 37.87%   | \$   | (497)    | \$           | 497    |
| YA Program Supplies             | \$ | 1,010.72                              | \$       | 1.000   | 101.07%  | \$   | 11       | \$           | (11    |
| Children's Program Supplies     | \$ | 1,088.22                              | \$       | 1,500   | 72.55%   | \$   | (412)    | \$           | 412    |
| All Family Special Programs     | \$ | 1,032.00                              | \$       | 800     | 129.00%  | \$   | 232      | \$           | (232   |
| Outreach/Volunteer              |    | , , , , , , , , , , , , , , , , , , , |          |         |          |      |          |              | •      |
| Outreach-General                | \$ | 1,186.51                              | \$       | 3,000   | 39.55%   | \$   | (1,813)  | \$           | 1,813  |
| Book Weeks                      | \$ | 82.30                                 | \$       | 150     | 54.87%   | \$   | (68)     | \$           | 68     |
| Holiday Handout Supplies        | \$ | 1,089.29                              | \$       | 300     | 363.10%  | \$   | 789      | \$           | (789   |
| Parades                         | \$ | -                                     | \$       | 750     | 0.00%    | \$   | (750)    |              | 750    |
| Business Outreach               | \$ | 100.00                                | \$       | 200     | 50.00%   | \$   | (100)    | \$           | 100    |
| School Outreach                 | \$ | -                                     | \$       | 100     | 0.00%    | \$   | (100)    | \$           | 100    |
| Volunteer Recognition           | \$ | 122.80                                | \$       | 300     | 40.93%   | \$   | (177)    | \$           | 177    |
| Dues & Luncheons                | \$ | 266.10                                | \$       | 225     | 118.27%  | \$   | 41       | \$           | (41    |
| Staff Support                   |    |                                       |          |         |          |      |          |              | ,      |
| Scholarship                     | \$ | 500.00                                | \$       | 500     | 100.00%  | \$   | -        | \$           | -      |
| Booster Bunch                   | \$ | 2,837.71                              | \$       | 4,750   | 59.74%   | \$   | (1,912)  | \$           | 1,912  |
| Staff Risky Business Grant      | \$ | -                                     | \$       | 2,500   | 0.00%    | \$   | (2,500)  |              | 2,500  |
| Staff In-Service                | \$ | 666.42                                | \$       | 3,500   | 19.04%   | \$   | (2,834)  | _            | 2,834  |
| Total Expenses                  | \$ | 25,735.09                             | \$       | 31,175  | 82.55%   | \$   | (10,090) | \$           | 5,440  |
| Net Difference                  | \$ | 173.89                                | \$       | (7,525) |          |      |          |              |        |